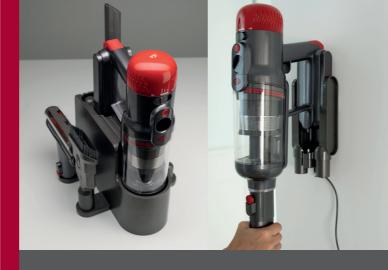

## MANY REASONS WHY YOU SHOULD CHOOSE THE SPEEDYLUX

- CUTTING-EDGE DESIGN
- ► WIRELESS
- ► DOUBLE HEPA FILTER
- OLED DISPLAY
- ► DOUBLE FILTRATION STAGE
- LONG BATTERY LIFE
- ► TRIPLE POWER REGULATION
- 2 TYPES OF STORAGE/CHARGING STAND
- ► SOLUTION FOR MANY SURFACES