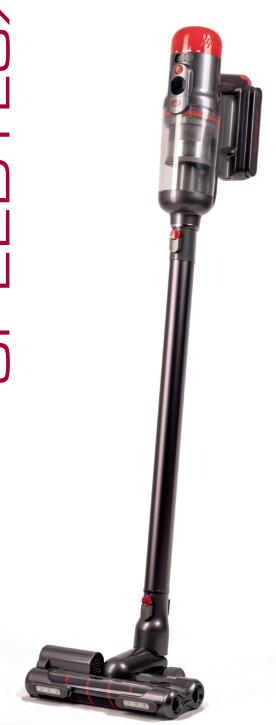

# SPEEDYLUX

## CUTTING-EDGE DESIGN

#### EASY TO STORE:

size is only 125 cm x 23 cm x 27,5 cm

### EASY TO CHARGE:

strong 2500 mAh battery and charging time is only 3.5 hours

EASY TO USE:

wireless design and weight is only 2,9 kg