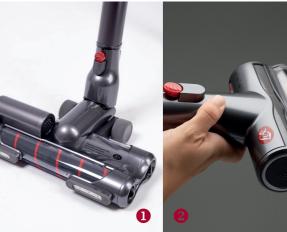

## SOLUTION FOR MANY SURFACES

- MOTORIZED DOUBLE ROLLER BRUSH for cleaning floors, floor tiles, and short-haired carpets
- **2 MOTORIZED MATTRESS BRUSH** for deep cleaning of fabrics and other fabric surfaces such as mattresses, sofas, and car seats
- **3** 2-IN-1 WIDE BRUSH for cleaning the surface of irregular objects such as curtains, keyboards, chandeliers, etc.
- FLAT NOZZLE for cleaning narrow areas such as gaps and window slots