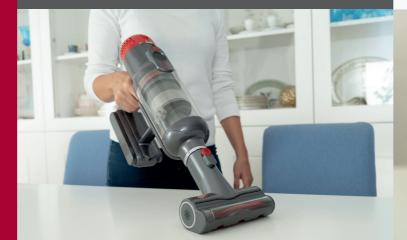

### EASY TO CHARGE:

strong 2500 mAh battery and charging time is only 3.5 hours

EASY TO USE:

wireless design and weight is only 2,9 kg