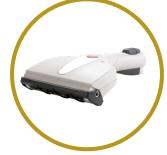

## A JUBILEE EDITION WITH THE FULL SET OF ACCESSORIES FOR LIMITED TIME ONLY

- **PB intelligence motor brush** with its automatic brush roll adjustment function and 2 brush rolls for different floors make the ultimate tool for floor cleaning
- **PL1 upholstery motor brush** for proper deep cleaning of your upholstered furniture and mattresses to remove dust mites and allergens
- Swiss Mediclean<sup>™</sup> filtration system with HEPA 14 high-efficiency particulate air filter makes this vacuum cleaner the ideal choice for those who are suffering from allergies
- **Electric telescopic tube** for upholstery and motor brush for easy and comfortable handling
- Wall Hanger makes storage proper and practical