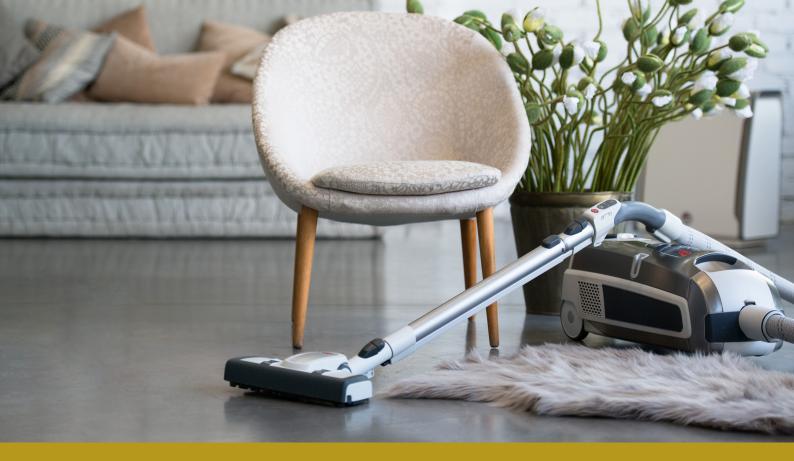

## A JUBILEE EDITION WITH THE FULL SET OF ACCESSORIES FOR LIMITED TIME ONLY

- **PB intelligence motor brush** with its automatic brush roll adjustment function and 2 brush rolls for different floors make the ultimate tool for floor cleaning
- **PL1 upholstery motor brush** for proper deep cleaning of your upholstered furniture and mattresses to remove dust mites and allergens
- Swiss Mediclean<sup>™</sup> filtration system with HEPA 14 high-efficiency particulate air filter makes this vacuum cleaner the ideal choice for those who are suffering from allergies
- **Electric telescopic tube** for upholstery and motor brush for easy and comfortable handling
- Wall Hanger makes storage proper and practical