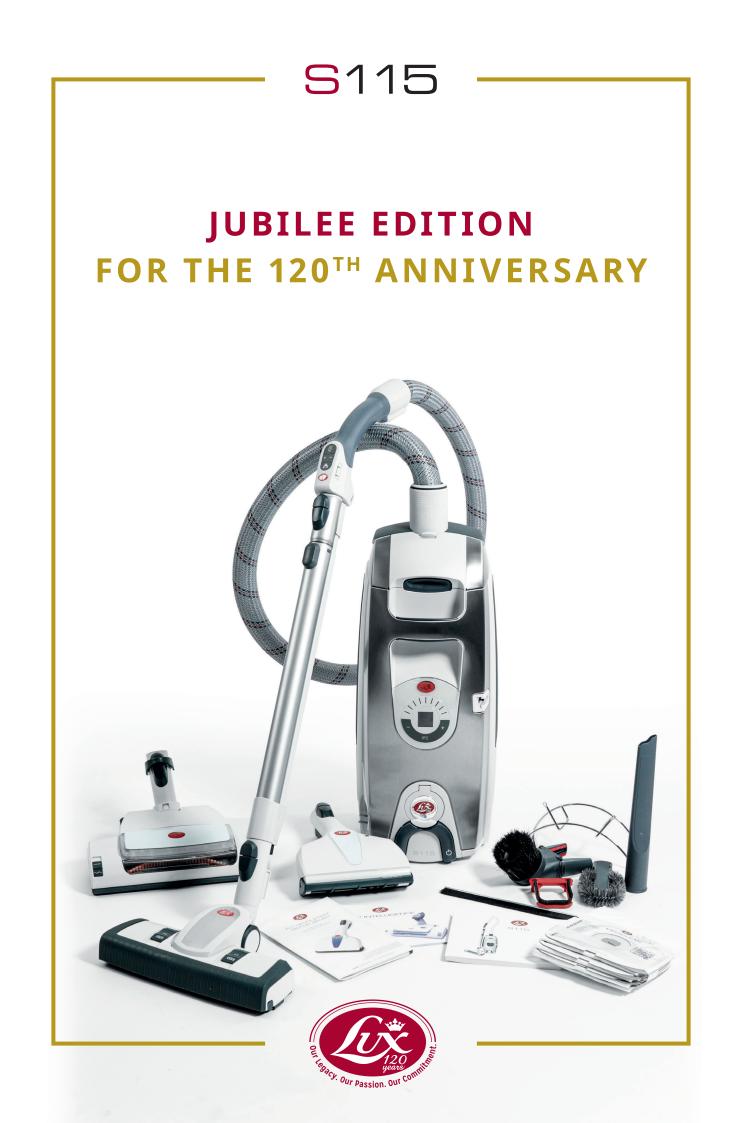

## A JUBILEE EDITION WITH THE FULL SET OF ACCESSORIES FOR LIMITED TIME ONLY

- **PB intelligence motor brush** with its automatic brush roll adjustment function and 2 brush rolls for different floors make the ultimate tool for floor cleaning
- **PL1 upholstery motor brush** for proper deep cleaning of your upholstered furniture and mattresses to remove dust mites and allergens
- Swiss Mediclean<sup>™</sup> filtration system with HEPA 14 high-efficiency particulate air filter makes this vacuum cleaner the ideal choice for those who are suffering from allergies
- **Electric telescopic tube** for upholstery and motor brush for easy and comfortable handling
- Wall Hanger makes storage proper and practical