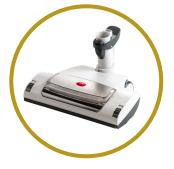

## A JUBILEE EDITION WITH THE FULL SET OF ACCESSORIES FOR LIMITED TIME ONLY

- **PB intelligence motor brush** with its automatic brush roll adjustment function and 2 brush rolls for different floors make the ultimate tool for floor cleaning
- **PL1 upholstery motor brush** for proper deep cleaning of your upholstered furniture and mattresses to remove dust mites and allergens
- Swiss Mediclean<sup>™</sup> filtration system with HEPA 14 high-efficiency particulate air filter makes this vacuum cleaner the ideal choice for those who are suffering from allergies
- **Electric telescopic tube** for upholstery and motor brush for easy and comfortable handling
- Wall Hanger makes storage proper and practical